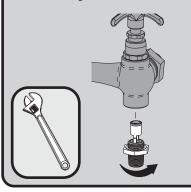

### WARRANTY

0

Warranty information can be found at: www.speakman.com

After cleaning the seat, thread the Stop Adapter into the Cold Supply Stop location of Faucet. Wrench tighten.

Attach Hose end to the Assembly. Wrench tighten.

Tighten the Threaded Insert to create a seal between the Sink Fitting and the Adapter using a 5/16" Allen Wrench in the base of the Adapter.

After reviewing the Roughing In Diagram, select a suitable location for installation. Using the Mounting Bracket as a template, transfer mounting locations to wall using a pencil. Be sure Bracket is level and plum.