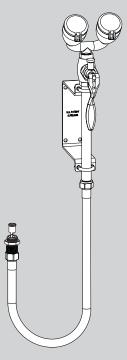

# SEF-9200-FM

Works With: **SPEAKMAN** SC-581X / 583X / 585X Faucets Ferguson ProFlo PF1119 Fiat 830AA