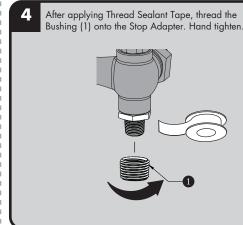

### WARRANTY

0

Warranty information can be found at: www.speakman.com

After cleaning the seat, thread the Stop Adapter into the Cold Supply Stop location of Faucet. Wrench tighten.

Attach Hose end to the Assembly. Wrench tighten.