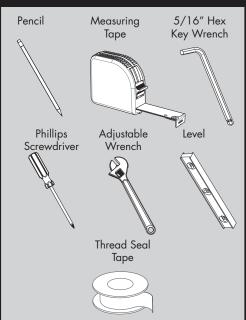

### INSTRUCTIONS FOR MODELS

# SEF-9200-FM



Works With: **SPEAKMAN** SC-581X / 583X / 585X Faucets Ferguson ProFlo PF1119 Fiat 830AA

### **NEED HELP?**

For additional assistance or service please contact:

**SPEAKMAN®** Company 400 Anchor Mill Road New Castle, DE 19720



عُونَ<sup>1</sup> 800-537-2107



customerservice@speakman.com



www.speakman.com

92-SEF-9200-FM-01

## TOOLS AND SUPPLIES





### **IMPORTANT**



Be sure to read instructions thoroughly before beginning installation. Do not overtighten any connections or damage may occur. The supply line for plumbed eyewash units shall provide an uninterruptible supply of flushing fluid at a minimum of 30 psi flowing pressure. If a shut off valve is installed in the cold supply line of the sink fitting (which supplies the eyewash) for maintenance purposes, provisions shall be made to prevent unauthorized shut off. The sink fitting does not have to be turned on for the eyewash to operate. ANSI Z358.1 requires that all emergency equipment shall be tested weekly to verify proper operation and inspected annually to assure conformance with ANSI Z358.1-2009 requirements.

#### SAFETY TIPS

•

Cover your drain to prevent loss of pa